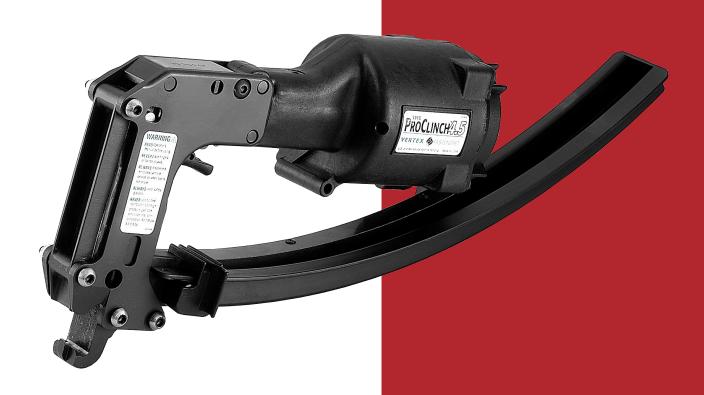

## ProClinch<sup>™</sup> 4.5 Clipping Tool

Reduce operator fatigue and increase productivity.

## **ProClinch**<sup>™</sup> Clipping Tool

- Lightweight 35% lighter than competitive models, meaning higher productivity with less operator fatigue.
- 40% fewer components fewer problems, less maintenance, and increased productivity.
- Easier to handle the ergonomic design reduces the overall handle-to-trigger dimension by 13%, which makes the tool feel more comfortable to operators with large or small hands.
- Innovative design includes the use of composite materials and investment castings to ensure light weight, high quality, low maintenance, and increased durability.
- Vertex Fasteners offers many optional accessories for the ProClinch line, including:
  - Blade jam release devices.
  - Pivoting anvils.
  - · Fixtured tools.
  - Tool hangers.
  - Counter balancers.
  - · Remote activation.
  - Custom features Vertex engineers will work with you to analyze your application and design a custom solution.