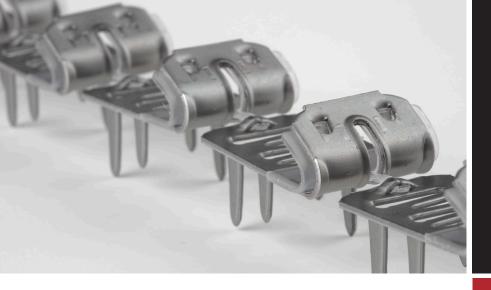

The FaceClipper 2000 uses 19-gauge, high-strength, all-steel embossed face clips that provide strength, durability, and holding power.

- Integral nails enter rail at different points to prevent splitting and provide superior holding power.
- High-profile, upturned edge to provide an excellent target for easy springup and hammer closing.
- Extended polypropylene liner extends past the ends of the clip to prevent metal-to-metal noise.
- Liner and spring locks mechanically lock liner in place and accurately position sinuous springs in clip.