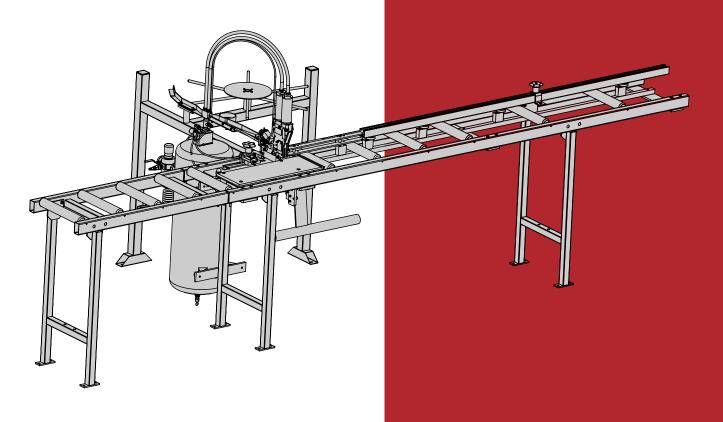

## FaceClipper 2000 Semi-Automatic Clipping Machine

The FC2000 clipping machine is a semi-automatic and versatile solution to your clipping needs, installing clips into furniture rails for sinuous spring attachment.

- Fast rail clipping. Installs clips consistently three times faster than by hand.
- Easily accommodate a variety of rail sizes. The adjustable-height clipping head can accommodate rails from 5/8" to 2" in height.
- Removable entry guide. Clips curved and irregularly shaped rails of hardwood, softwood, plywood, and composites in lengths up to 95".
- Easy operation. An operator is productive with proper instruction. The FC2000 installs clips reliably spaced from 2" to 8" and operates on only compressed air.
- Economic functions. The semi-automatic FaceClipper 2000 uses no electricity. Fewer moving parts means low service costs, greater productivity, and increased reliability.
- Service and technical support. Vertex Fasteners is committed to providing our customers with world-class customer service and support. Our dedicated regional sales/service technicians are Vertex employees. They know the product, the business, and their customer, and are there to serve you. Vertex also has a well-trained staff of customer service, production, and engineering professionals that are ready and able to assist you.