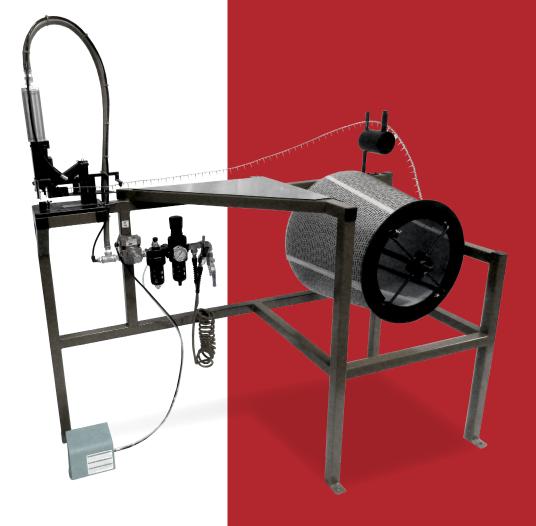

## PanelTacker

Efficient and easy

to operate

## **PanelTacker**

- Uses a continuous-roll form of panel tacks
- Panel tacks come ready to load and run, and can be applied as fast as the operator can step on the foot-operated pedal trigger
- Requires only an air supply to operate
- Built-in adjustable work stops and guide bars for precision
- Continuous application of point-to-point chip board, thin plywoods, laminate panels, and corrugated and card stock panel tack applications

## **Machine and Panel Tack Information**

Item Description

H40616 Panel Tack 7/8", 2,500 tacks per spool, 20 spools

per pallet

VA0379 Panel Tack machine VA0380 Panel Tack head

YOUR WORLDWIDE FASTENER SUPPLIER