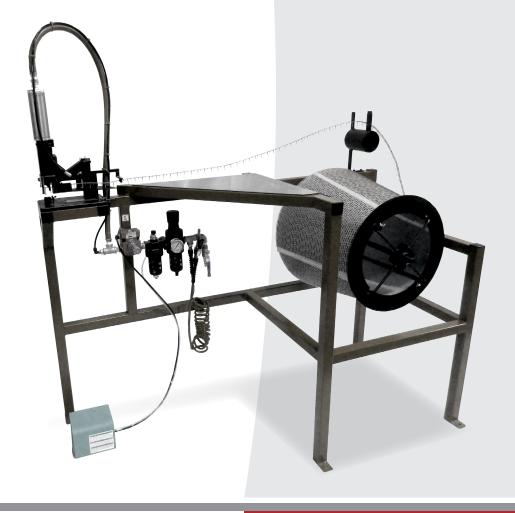

## PanelTacker

Efficient and easy

to operate

## **PanelTacker**

- Uses a continuous-roll form of panel tacks
- Panel tacks come ready to load and run, and can be applied as fast as the operator can step on the foot-operated pedal trigger
- Requires only an air supply to operate
- Built-in adjustable work stops and guide bars for precision
- Continuous application of point-to-point chip board, thin plywoods, laminate panels, and corrugated and card stock panel tack applications

## **Machine and Panel Tack Information**

Item Description

H40616 Panel Tack 7/8", 2,500 tacks per spool, 20 spools

per pallet

VA0379 Panel Tack machine VA0380 Panel Tack head

YOUR WORLDWIDE FASTENER SUPPLIER